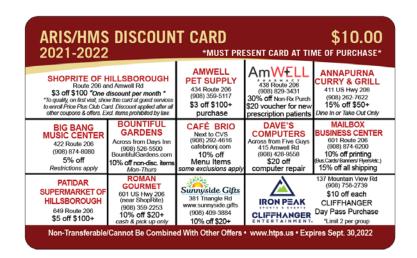

## ARIS/HMS Discount Card! \$10.00 each

Save Money at Local Businesses & Support Hillsborough Students

| BEYOND THE<br>FRINGE<br>Near CVS<br>220 Triangle Rd<br>(908) 371-0003<br>20% off all retail        | CAFEMERICA<br>21 Bellemead<br>Griggstown Rd,<br>Montgomery<br>(908) 304-9562<br>15% off<br>any purchase | THE DAY SPA @<br>HAIR PLUS<br>(908) 874-7010<br>20% off all retail                                     | EL WADI GRILL<br>601 US Highway 206<br>(908) 829-4004<br>10% off \$20+<br>15% off \$50+<br>Dine In & Take Out Only | THE FALAFEL<br>HOUSE<br>411 Route 206<br>(908) 262-2129<br>10% off \$20+<br>Not to exceed \$10 |
|----------------------------------------------------------------------------------------------------|---------------------------------------------------------------------------------------------------------|--------------------------------------------------------------------------------------------------------|--------------------------------------------------------------------------------------------------------------------|------------------------------------------------------------------------------------------------|
| PAPA VEGAN 438 US 206 Hillsborough (908) 262-7288 15% off Sunday - Thursday Only                   | HEAVENLY<br>SWEETS<br>438 Route 206<br>(908) 431-0123<br>\$1 off \$10+;<br>\$5 off \$25+                | HONEST<br>RESTAURANT<br>97 US Hwy 206 N.<br>(908) 989-3366<br>5% off \$50+<br>Dine in or Take Out only | (908) 874-3050<br>\$3 off \$30+<br>\$5 off \$45+<br>Cash/Dine shPick up only                                       | JUST SUBS<br>422 Route 206<br>(908) 874-0088<br>\$1 off \$10+                                  |
| MARIANA'S PIZZERIA Near WaWa (908) 359 0311 \$5 off \$40+ \$10 off \$60+ Cash/Dine in/Pick up only | OF HILLSBOROUGH<br>410 Route 206<br>(908) 359-3330<br>Buy One Large<br>Sandwich<br>Get One Free         | 838 Route 206<br>(908) 829-3628<br>order.moes.com<br>10% off \$10+                                     | RITA'S WATER ICE<br>381 Triangle Rd<br>(908) 281-RITA<br>Buy 3 get 1 free<br>equal or lesser value                 | SALADWORKS 30 Falcon Rd (908) 874-0022 \$1 off any salad/sandwich/ pick 2/wrap                 |
| SUPER<br>SUNDAES<br>435 Armwell Rd<br>(908) 904-4811<br>\$1 off \$10+                              | NANKING<br>438 US 206<br>Hillsborough<br>(908) 829-4358<br>15% off<br>Sunday - Thursday Only            | PLAYA BOWLS 21 Belle Mead Griggstown Rd, Montgomery (908) 431-5305 15% off entire purchase             | UPS STORE HILLSBOROUGH 438 Route 206 (908) 262-7946 10% off domestic shipping; 15% off international shipping      |                                                                                                |

## **BUY YOUR CARD TODAY AT:**

MAILBOX Business Center
The Day Spa at Hair Plus
JUST SUBS

SUPER SUNDAES
AmWELL Pharm / UPS Store
AMWELL PET SUPPLY

HMS Main Office (Only Cash/ Check to HMS HSA)